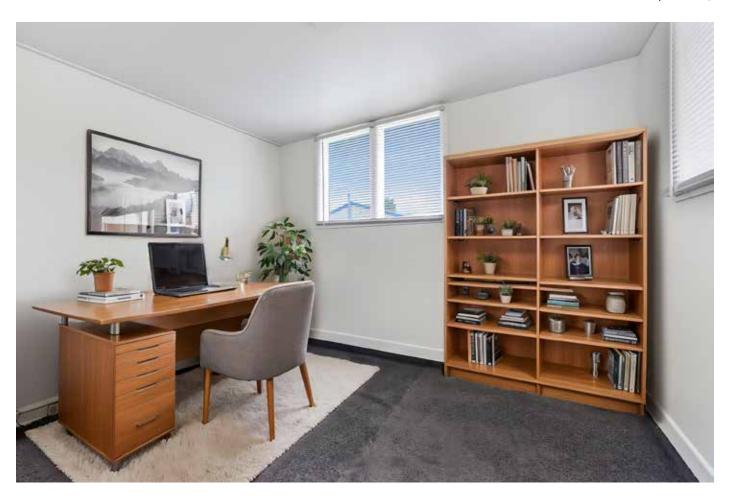

Step outside, and you'll discover a fully-lined room ideal for a home office, playroom, or creative space. The converted garage offers even more versatility - store your mower, bikes, and outdoor toys in the handy storage area while the lined interior transforms into a yoga studio, gym, art room, or a space for the kids to let their imaginations run wild.