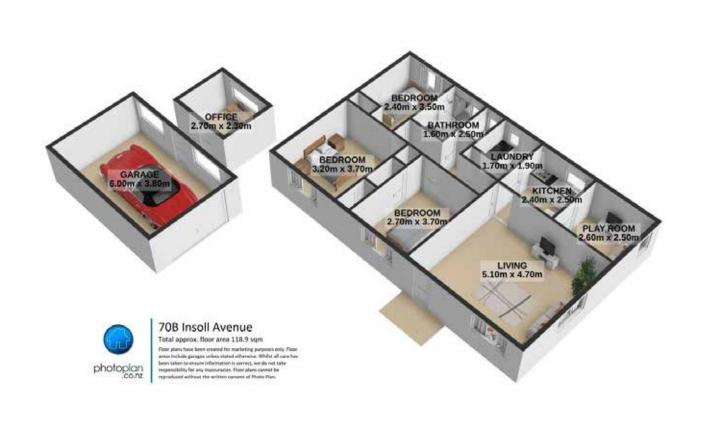

## **70B Insoll Avenue**

Enderley

This refreshed 3-bedroom gem is the perfect start for first-home buyers. Bright and inviting, the home is bathed in natural light and ready for you to move in.

3 BED + OFFICE | 1 LIVING | 1 BATH | 1 CAR

Step outside, and you'll discover a fully-lined room ideal for a home office, playroom, or creative space. The converted garage offers even more versatility - store your mower, bikes, and outdoor toys in the handy storage area while the lined interior transforms into a yoga studio, gym, art room, or a space for the kids to let their imaginations run wild.