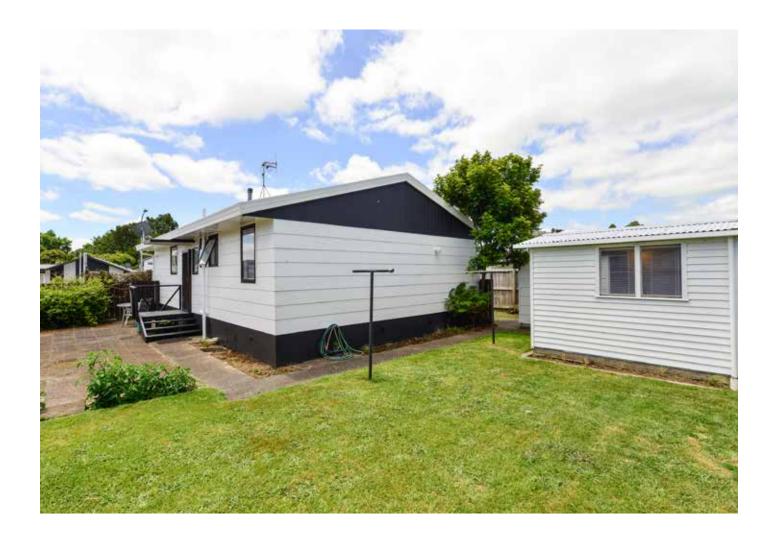

Step outside, and you'll discover a fully-lined room ideal for a home office, playroom, or creative space. The converted garage offers even more versatility - store your mower, bikes, and outdoor toys in the handy storage area while the lined interior transforms into a yoga studio, gym, art room, or a space for the kids to let their imaginations run wild.

The photos offer just a glimpse of how lovely this home will be, so come and see for yourself! Move in before Christmas and make this house your home. Don't miss this opportunity to step onto the property ladder!