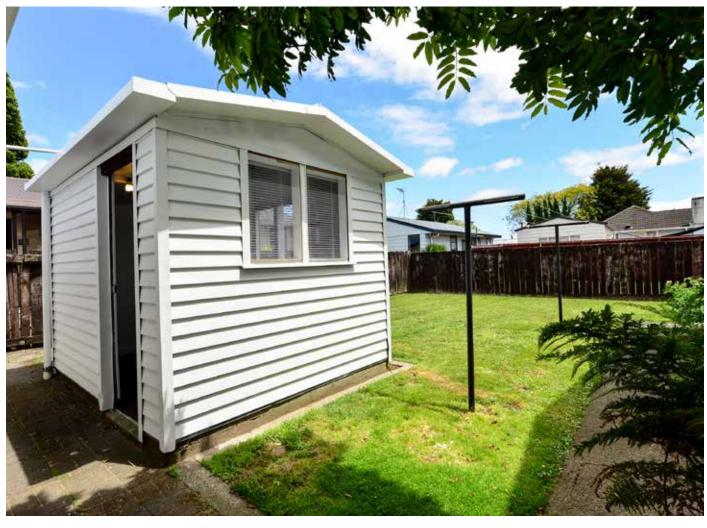

Step outside, and you'll discover a fully-lined room ideal for a home office, playroom, or creative space. The converted garage offers even more versatility - store your mower, bikes, and outdoor toys in the handy storage area while the lined interior transforms into a yoga studio, gym, art room, or a space for the kids to let their imaginations run wild.